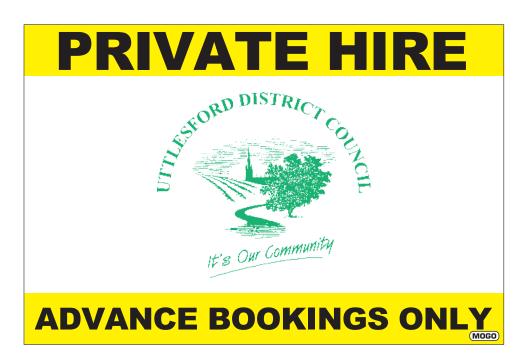

THESE ARE VISUALS ONLY - NOT TO SCALE AND NOT TO SIZE:

Some sample shapes of our most popular Vinyl Door Signs - Size and Shape as required:

As you can see some councils prefer just the licence number displayed others have a variable information box which can display licence number or all variable info such as Registration Number, Expiry etc. A further option is just the Council Crest to display corporate identity.