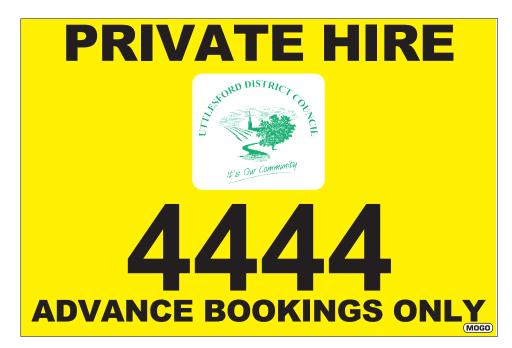

THESE ARE VISUALS ONLY - NOT TO SCALE AND NOT TO SIZE:

Some sample shapes of our most popular Vinyl Door Signs - Size and Shape as required:

As you can see some councils prefer just the licence number displayed others have a variable information box which can display licence number or all variable info such as Registration Number, Expiry etc. A further option is just the Council Crest to display corporate identity.

All variable information door signs require the variable information to be printed on a MOLABEL and affixed to the doorsign and then a clear protective cover is applied over the label.

The Crest only style Door Sign is provided ready to affix to the vehicle.