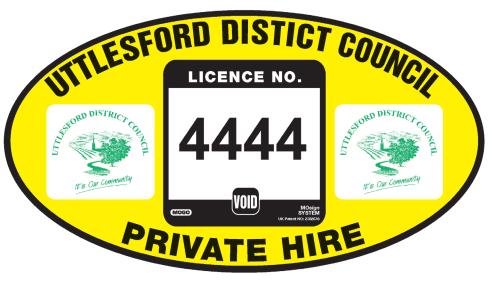

THESE ARE VISUALS ONLY - NOT TO SCALE AND NOT TO SIZE:

Some sample shapes of our most popular Vinyl Door Signs - Size and Shape as required:

As you can see some councils prefer just the licence number displayed others have a variable information box which can display licence number or all variable info such as Registration Number, Expiry etc. A further option is just the Council Crest to display corporate identity.

All variable information door signs require the variable information to be printed on a MOLABEL and affixed to the doorsign and then a clear protective cover is applied over the label.

The Crest only style Door Sign is provided ready to affix to the vehicle.